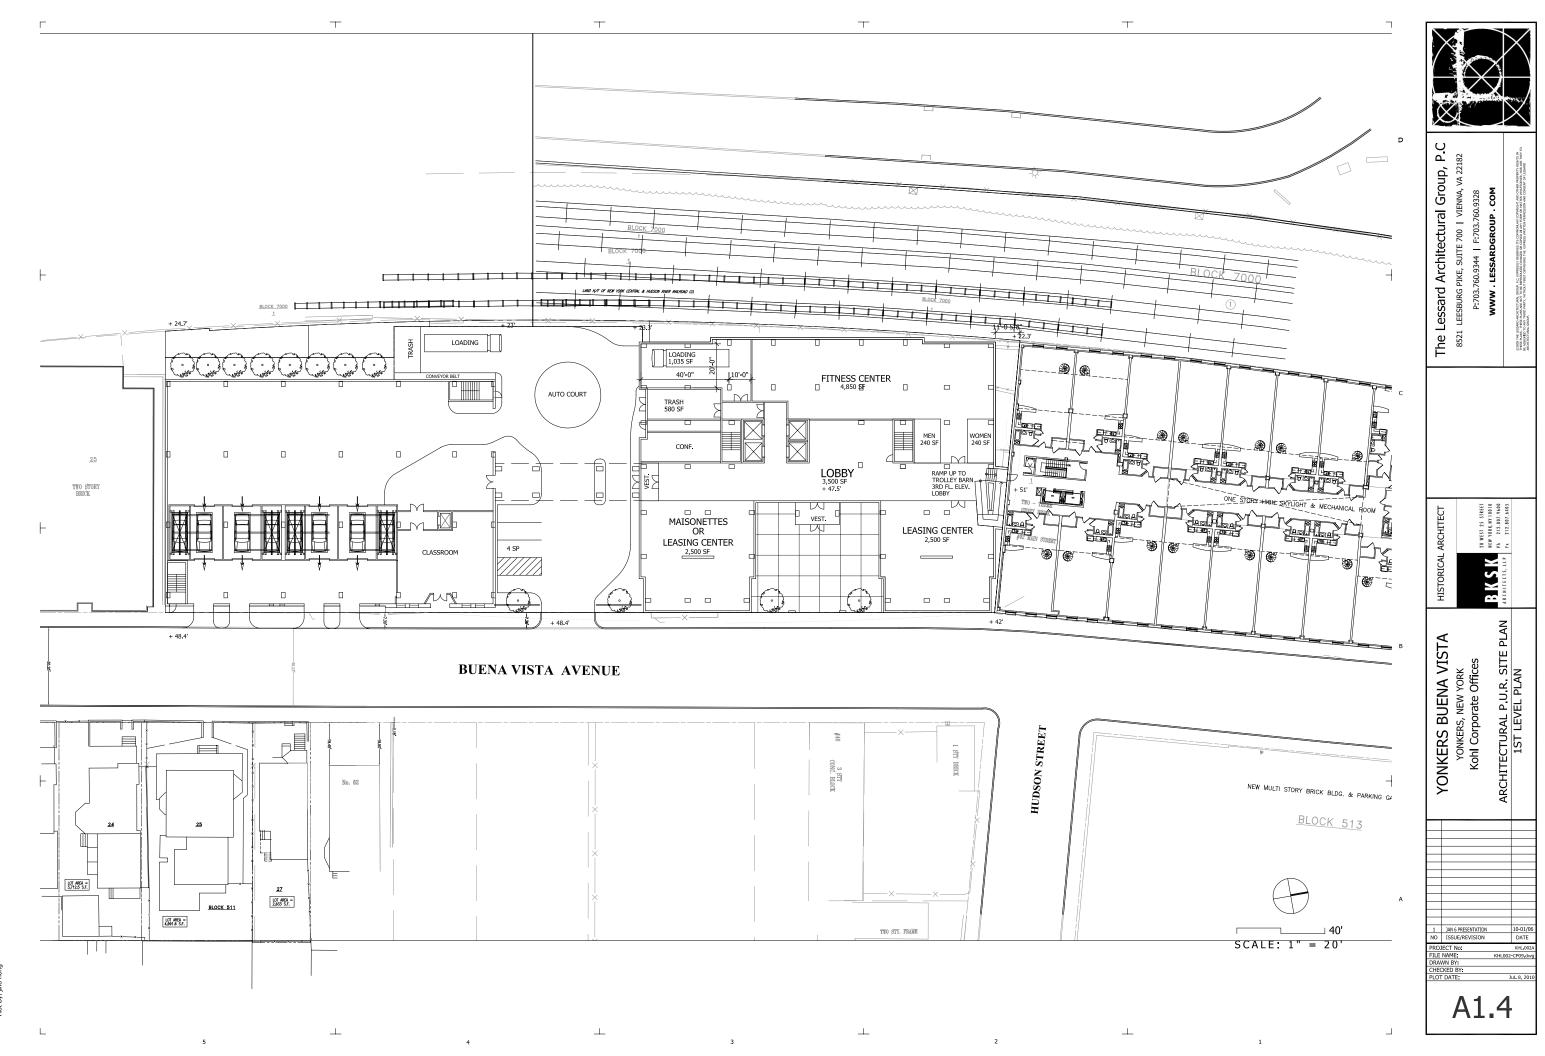

#### INDEX OF DRAWINGS

CO.1 COVER SHEET, TABULATION

A1.1 G3 LEVEL PLAN

A1.2 G2 LEVEL PLAN

A1.3 G1 LEVEL PLAN

A1.4 1ST LEVEL PLAN

A1.5 2ND LEVEL PLAN

A1.6 3RD LEVEL PLAN

The Buena Vista PUR involves the redevelopment of a number of vacant and/or underutilized properties within the Downtown Waterfront Area. It consists of a 25-story, 413 dwelling unit residential building, with an ancillary parking garage, and a rooftop hydroponic garden. The proposed multifamily dwelling building would be physically integrated with the adjoining Trolley Barn multifamily residential building at 92 Main Street. In addition, eight (8) two-bedroom dwelling units would be constructed at 66-72 Buena Vista Avenue. The overall site consists of 2.04 acres

As per the accompanying site plan, the proposed building also includes three stories below street grade.

within the DW, CM and BR zoning districts<sup>2</sup> and would require, among other approvals, Special Permit approval to allow a PUR and Site Plan approval.

As described above, a 413-unit multifamily residential building would be constructed south of and adjacent to the Trolley Barn, attracting a population that would stimulate and induce commercial activity along nearby Main Street and other shopping locations in and around the Downtown area. An additional eight (8) multifamily dwellings would be constructed to the east of this new residential building. Consistent with the *Yonkers Comprehensive Plan*'s objectives related to housing, the Project proposed to include an affordable housing component to ensure that an economically diverse population is introduced to the Downtown Waterfront area. The hydroponic farm would introduce a "green" commercial use within the Downtown area, which would serve the local produce markets and restaurants in the City. This farm would be situated above a low-rise parking deck, a design feature intended to preserve existing view corridors to the Hudson River and Palisades beyond.