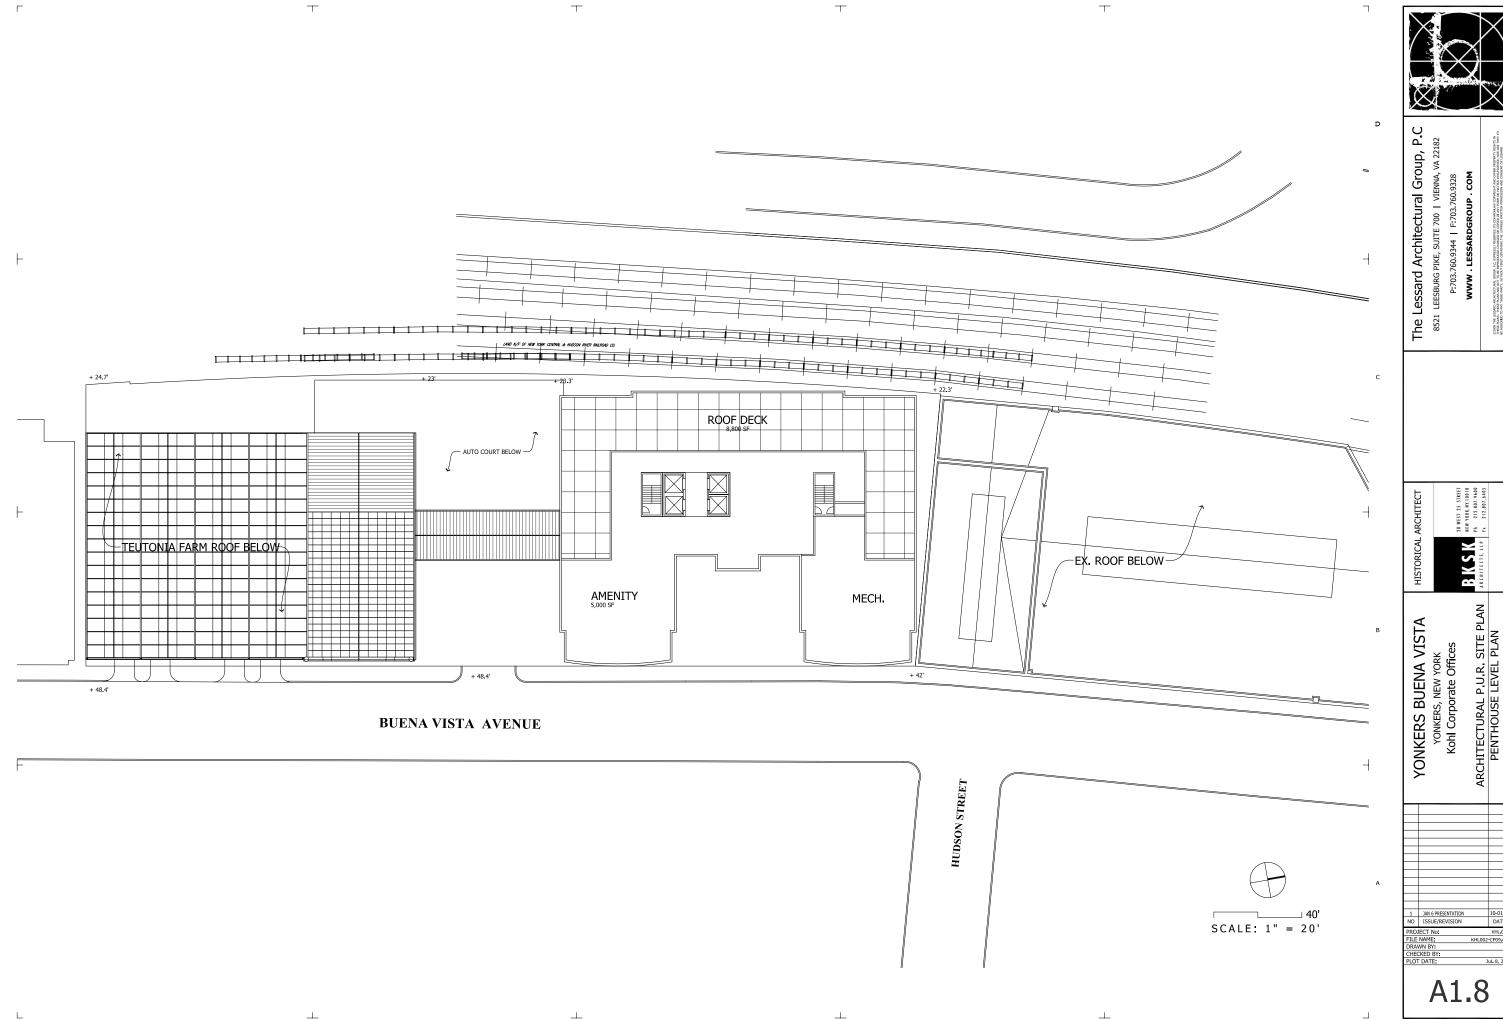

A1.7 TYP. LEVEL PLAN

A1.8 PENTHOUSE LEVEL PLAN

A1.9 BUENA VISTA ELEVATION

A2.1 EAST / WEST SECTION

A2.2 NORTH / SOUTH SECTION

The Buena Vista PUR involves the redevelopment of a number of vacant and/or underutilized properties within the Downtown Waterfront Area. It consists of a 25-story, 413 dwelling unit residential building, with an ancillary parking garage, and a rooftop hydroponic garden. The proposed multifamily dwelling building would be physically integrated with the adjoining Trolley Barn multifamily residential building at 92 Main Street. In addition, eight (8) two-bedroom dwelling units would be constructed at 66-72 Buena Vista Avenue. The overall site consists of 2.04 acres

As described above, a 413-unit multifamily residential building would be constructed south of and adjacent to the Trolley Barn, attracting a population that would stimulate and induce commercial activity along nearby Main Street and other shopping locations in and around the Downtown area. An additional eight (8) multifamily dwellings would be constructed to the east of this new residential building. Consistent with the *Yonkers Comprehensive Plan*'s objectives related to housing, the Project proposed to include an affordable housing component to ensure that an economically diverse population is introduced to the Downtown Waterfront area. The hydroponic farm would introduce a "green" commercial use within the Downtown area, which would serve the local produce markets and restaurants in the City. This farm would be situated above a low-rise parking deck, a design feature intended to preserve existing view corridors to the Hudson River and Palisades beyond.