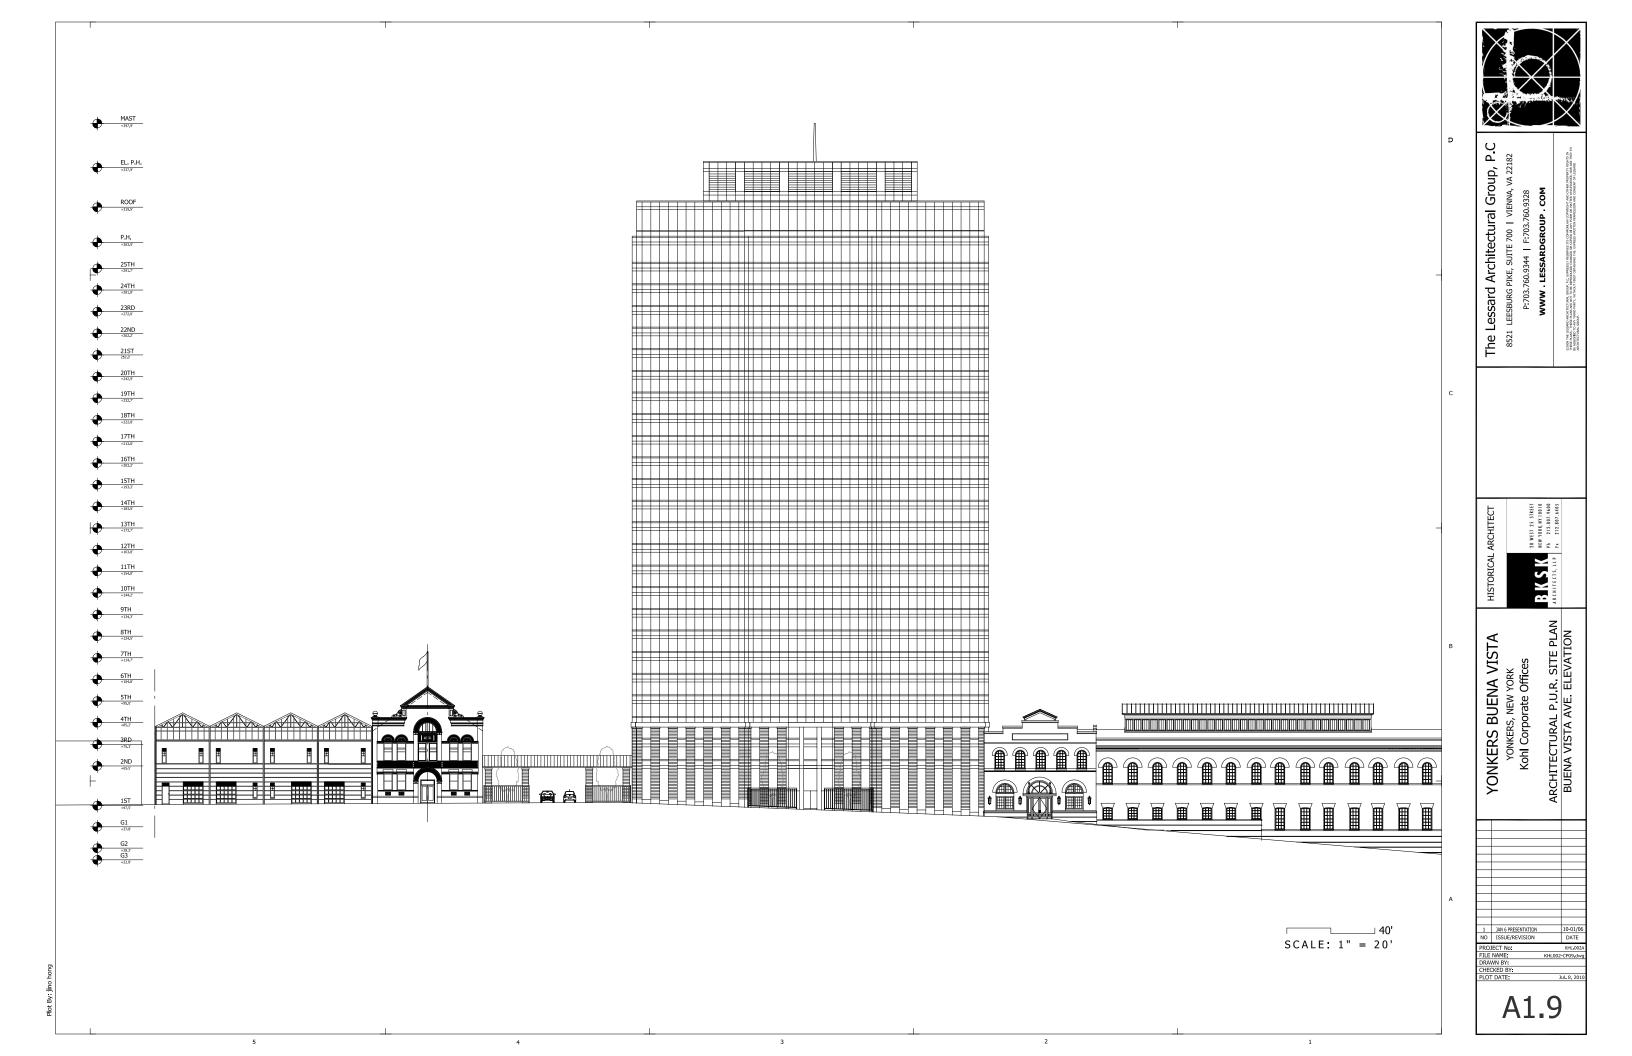

A1.7 TYP. LEVEL PLAN

A1.8 PENTHOUSE LEVEL PLAN

A1.9 BUENA VISTA ELEVATION

A2.1 EAST / WEST SECTION

A2.2 NORTH / SOUTH SECTION

The Buena Vista PUR involves the redevelopment of a number of vacant and/or underutilized properties within the Downtown Waterfront Area. It consists of a 25-story, 413 dwelling unit residential building, with an ancillary parking garage, and a rooftop hydroponic garden. The proposed multifamily dwelling building would be physically integrated with the adjoining Trolley Barn multifamily residential building at 92 Main Street. In addition, eight (8) two-bedroom dwelling units would be constructed at 66-72 Buena Vista Avenue. The overall site consists of 2.04 acres

The Buena Vista PUR promotes the utilization of land for the purposes for which it is most desirable and best adapted, fosters a relatively dense urban context in an appropriate location, and enhances the pedestrian orientation of the City and its tradition as a mass transportation center. (See Yonkers Code §§ 43-3(C),(I) & (J).) The proximity of the development Site to the Yonkers Train Station makes it an ideal location for transit orientated development of the sort proposed by the Buena Vista PUR. The Project also maximizes view corridors for the public. By building up, rather than out, the Project would preserve existing important public viewsheds