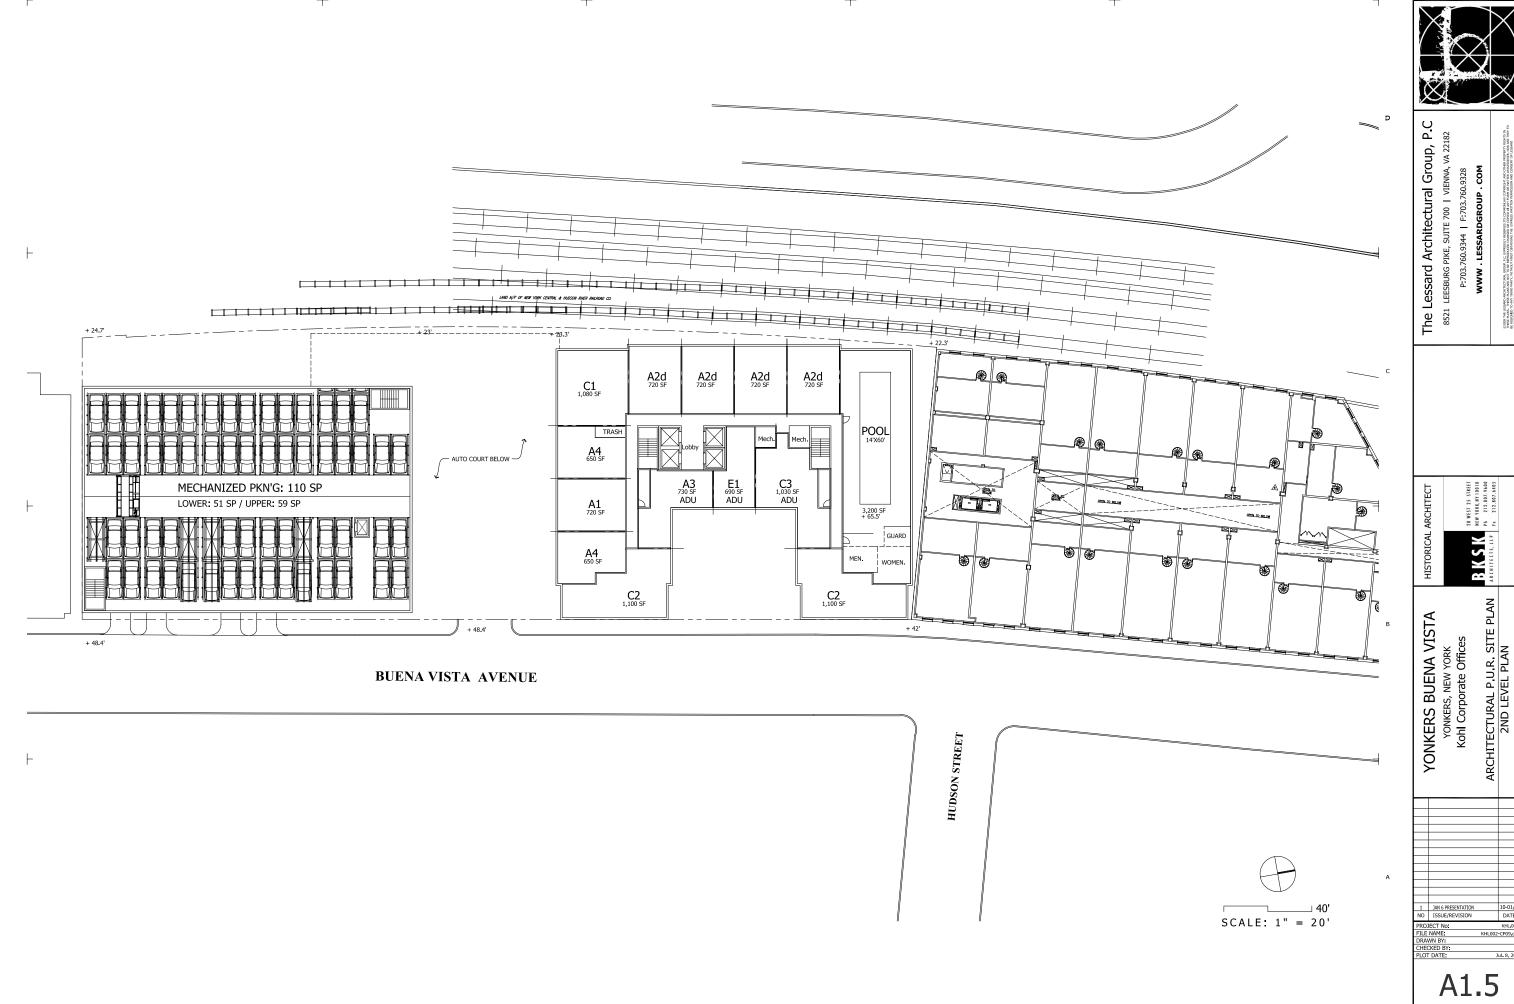

#### INDEX OF DRAWINGS

CO.1 COVER SHEET, TABULATION

A1.1 G3 LEVEL PLAN

A1.2 G2 LEVEL PLAN

A1.3 G1 LEVEL PLAN

A1.4 1ST LEVEL PLAN

A1.5 2ND LEVEL PLAN

A1.6 3RD LEVEL PLAN

The Buena Vista PUR involves the redevelopment of a number of vacant and/or underutilized properties within the Downtown Waterfront Area. It consists of a 25-story, 413 dwelling unit residential building, with an ancillary parking garage, and a rooftop hydroponic garden. The proposed multifamily dwelling building would be physically integrated with the adjoining Trolley Barn multifamily residential building at 92 Main Street. In addition, eight (8) two-bedroom dwelling units would be constructed at 66-72 Buena Vista Avenue. The overall site consists of 2.04 acres

Clean-tech Parking: The average driver travels a half-mile from entry into a standard parking garage until he or she reaches a parking spot. The Project's proposed automated garage eliminates substantially all of this wasted fuel. Drivers simply drive into a parking bay, turn off the car, and walk away. The car is then moved to a parking spot by electric motors (using clean power generated by the Project's CHP system). This element will also promote the City's Zoning goal of preventing traffic congestion. (See Yonkers Code § 43-3(F).)