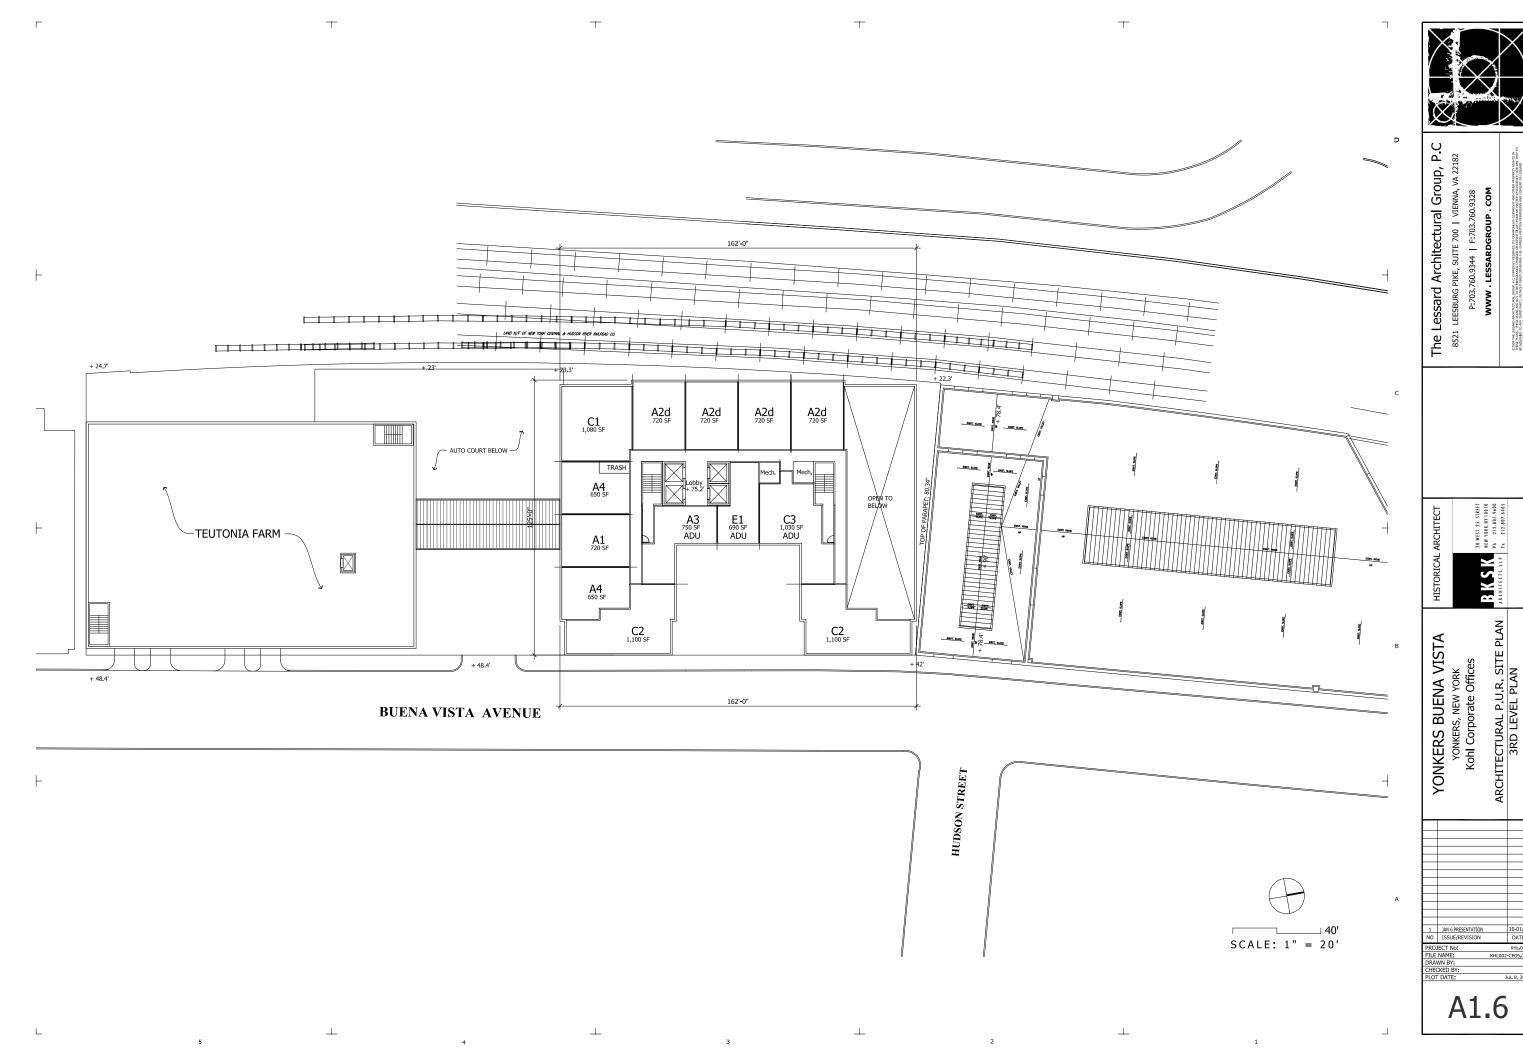

#### INDEX OF DRAWINGS

CO.1 COVER SHEET, TABULATION

A1.1 G3 LEVEL PLAN

A1.2 G2 LEVEL PLAN

A1.3 G1 LEVEL PLAN

A1.4 1ST LEVEL PLAN

A1.5 2ND LEVEL PLAN

A1.6 3RD LEVEL PLAN

The Buena Vista PUR involves the redevelopment of a number of vacant and/or underutilized properties within the Downtown Waterfront Area. It consists of a 25-story, 413 dwelling unit residential building, with an ancillary parking garage, and a rooftop hydroponic garden. The proposed multifamily dwelling building would be physically integrated with the adjoining Trolley Barn multifamily residential building at 92 Main Street. In addition, eight (8) two-bedroom dwelling units would be constructed at 66-72 Buena Vista Avenue. The overall site consists of 2.04 acres