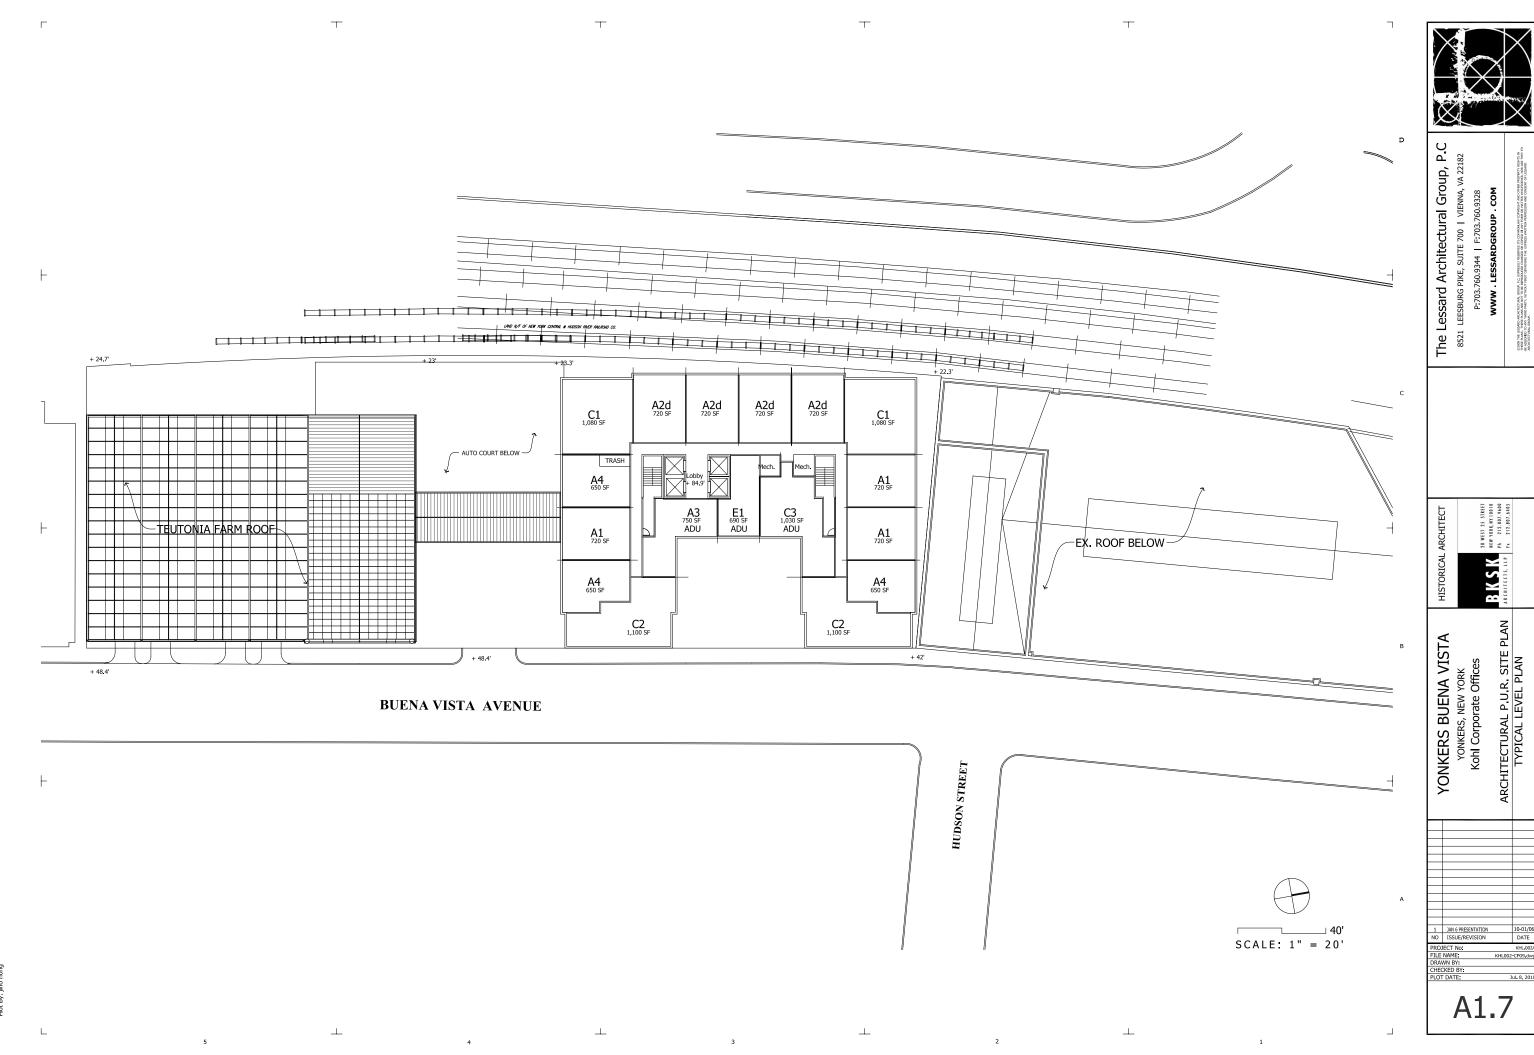

A1.7 TYP. LEVEL PLAN

A1.8 PENTHOUSE LEVEL PLAN

A1.9 BUENA VISTA ELEVATION

A2.1 EAST / WEST SECTION

A2.2 NORTH / SOUTH SECTION

The Buena Vista PUR involves the redevelopment of a number of vacant and/or underutilized properties within the Downtown Waterfront Area. It consists of a 25-story, 413 dwelling unit residential building, with an ancillary parking garage, and a rooftop hydroponic garden. The proposed multifamily dwelling building would be physically integrated with the adjoining Trolley Barn multifamily residential building at 92 Main Street. In addition, eight (8) two-bedroom dwelling units would be constructed at 66-72 Buena Vista Avenue. The overall site consists of 2.04 acres