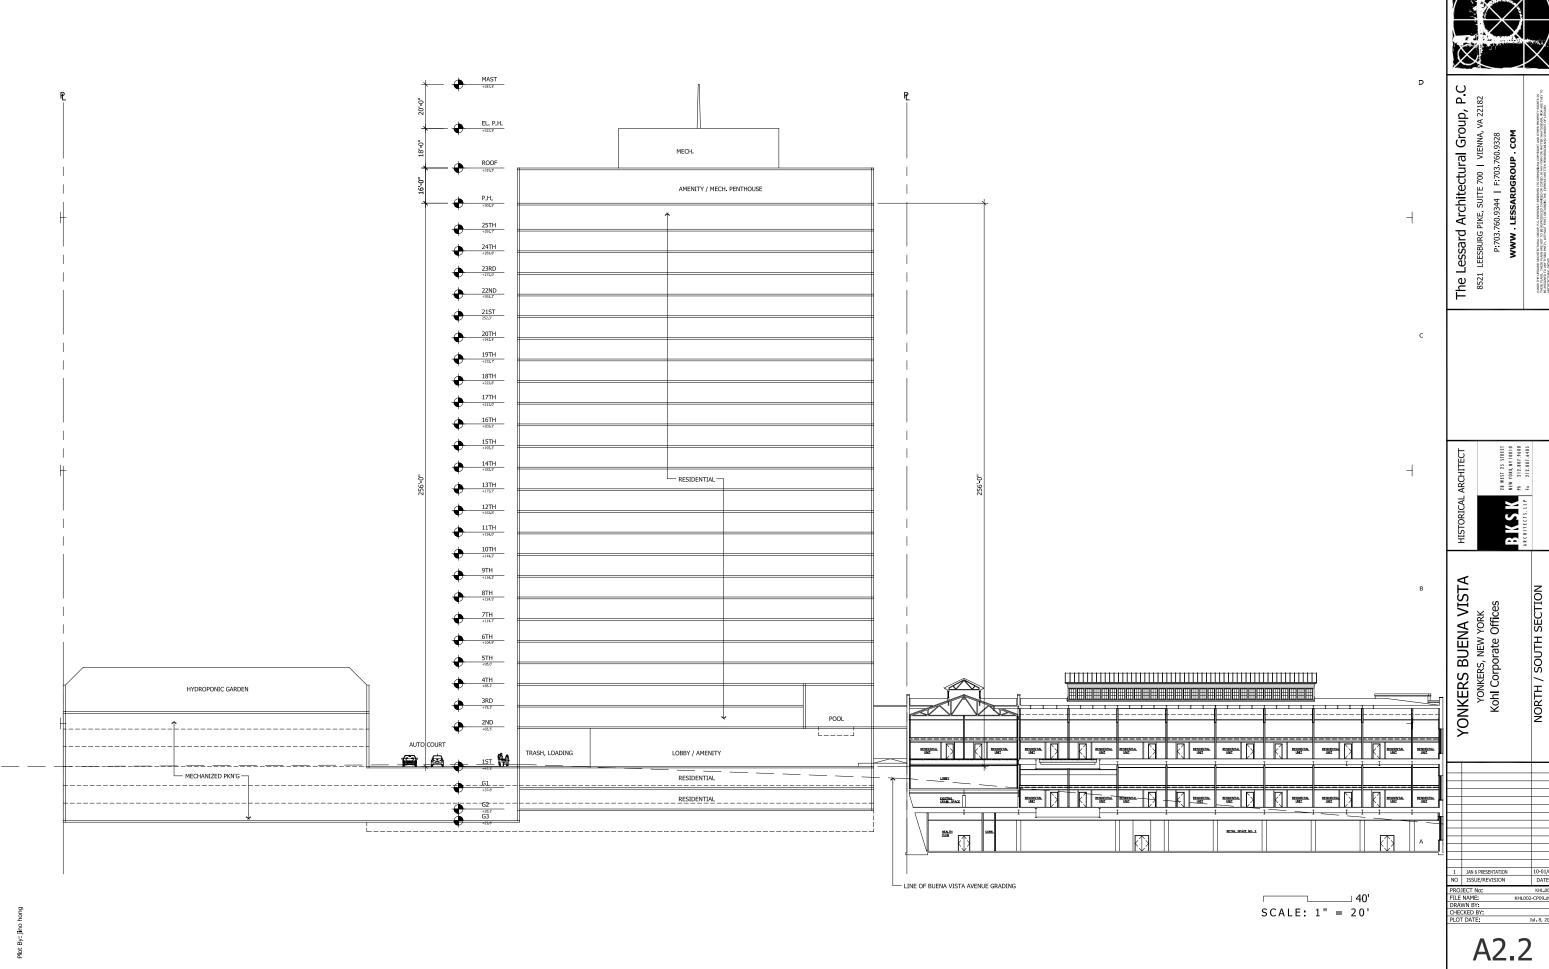

A1.7 TYP. LEVEL PLAN

A1.8 PENTHOUSE LEVEL PLAN

A1.9 BUENA VISTA ELEVATION

A2.1 EAST / WEST SECTION

A2.2 NORTH / SOUTH SECTION

The Buena Vista PUR involves the redevelopment of a number of vacant and/or underutilized properties within the Downtown Waterfront Area. It consists of a 25-story, 413 dwelling unit residential building, with an ancillary parking garage, and a rooftop hydroponic garden. The proposed multifamily dwelling building would be physically integrated with the adjoining Trolley Barn multifamily residential building at 92 Main Street. In addition, eight (8) two-bedroom dwelling units would be constructed at 66-72 Buena Vista Avenue. The overall site consists of 2.04 acres

As per the accompanying site plan, the proposed building also includes three stories below street grade.

within the DW, CM and BR zoning districts<sup>2</sup> and would require, among other approvals, Special Permit approval to allow a PUR and Site Plan approval.