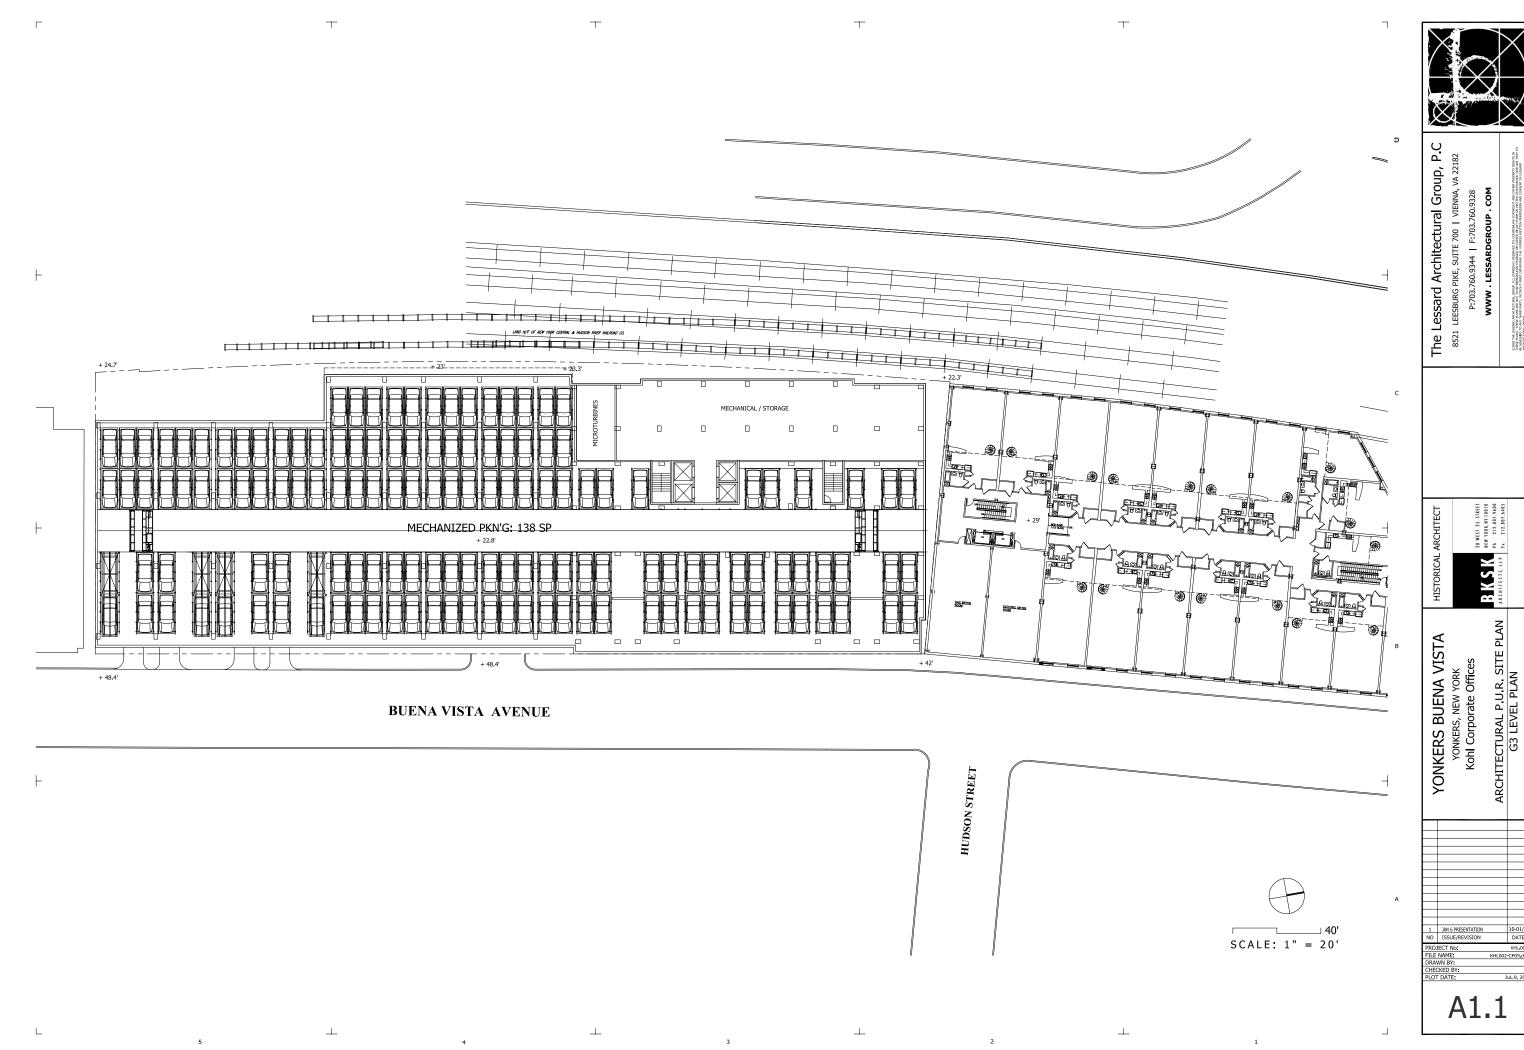

#### INDEX OF DRAWINGS

CO.1 COVER SHEET, TABULATION

A1.1 G3 LEVEL PLAN

A1.2 G2 LEVEL PLAN

A1.3 G1 LEVEL PLAN

A1.4 1ST LEVEL PLAN

A1.5 2ND LEVEL PLAN

A1.6 3RD LEVEL PLAN

The Buena Vista PUR involves the redevelopment of a number of vacant and/or underutilized properties within the Downtown Waterfront Area. It consists of a 25-story, 413 dwelling unit residential building, with an ancillary parking garage, and a rooftop hydroponic garden. The proposed multifamily dwelling building would be physically integrated with the adjoining Trolley Barn multifamily residential building at 92 Main Street. In addition, eight (8) two-bedroom dwelling units would be constructed at 66-72 Buena Vista Avenue. The overall site consists of 2.04 acres

As per the accompanying site plan, the proposed building also includes three stories below street grade.

within the DW, CM and BR zoning districts<sup>2</sup> and would require, among other approvals, Special Permit approval to allow a PUR and Site Plan approval.

Clean-tech Parking: The average driver travels a half-mile from entry into a standard parking garage until he or she reaches a parking spot. The Project's proposed automated garage eliminates substantially all of this wasted fuel. Drivers simply drive into a parking bay, turn off the car, and walk away. The car is then moved to a parking spot by electric motors (using clean power generated by the Project's CHP system). This element will also promote the City's Zoning goal of preventing traffic congestion. (See Yonkers Code § 43-3(F).)