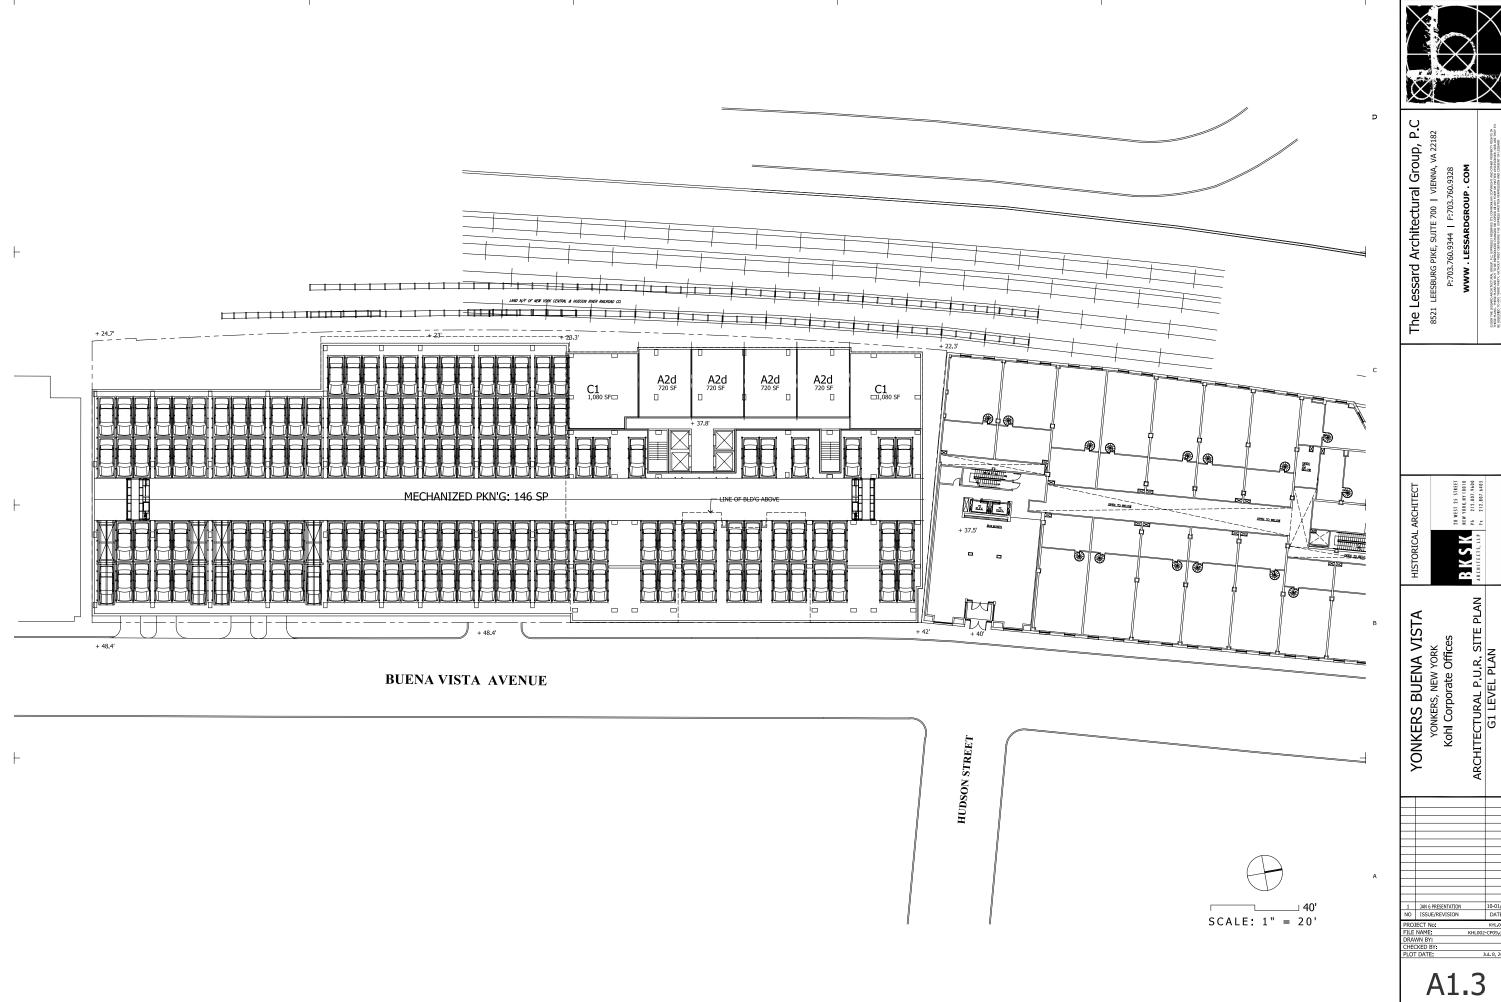

#### INDEX OF DRAWINGS

CO.1 COVER SHEET, TABULATION

A1.1 G3 LEVEL PLAN

A1.2 G2 LEVEL PLAN

A1.3 G1 LEVEL PLAN

A1.4 1ST LEVEL PLAN

A1.5 2ND LEVEL PLAN

A1.6 3RD LEVEL PLAN

The Buena Vista PUR involves the redevelopment of a number of vacant and/or underutilized properties within the Downtown Waterfront Area. It consists of a 25-story, 413 dwelling unit residential building, with an ancillary parking garage, and a rooftop hydroponic garden. The proposed multifamily dwelling building would be physically integrated with the adjoining Trolley Barn multifamily residential building at 92 Main Street. In addition, eight (8) two-bedroom dwelling units would be constructed at 66-72 Buena Vista Avenue. The overall site consists of 2.04 acres

As per the accompanying site plan, the proposed building also includes three stories below street grade.

within the DW, CM and BR zoning districts<sup>2</sup> and would require, among other approvals, Special Permit approval to allow a PUR and Site Plan approval.

Clean-tech Parking: The average driver travels a half-mile from entry into a standard parking garage until he or she reaches a parking spot. The Project's proposed automated garage eliminates substantially all of this wasted fuel. Drivers simply drive into a parking bay, turn off the car, and walk away. The car is then moved to a parking spot by electric motors (using clean power generated by the Project's CHP system). This element will also promote the City's Zoning goal of preventing traffic congestion. (See Yonkers Code § 43-3(F).)