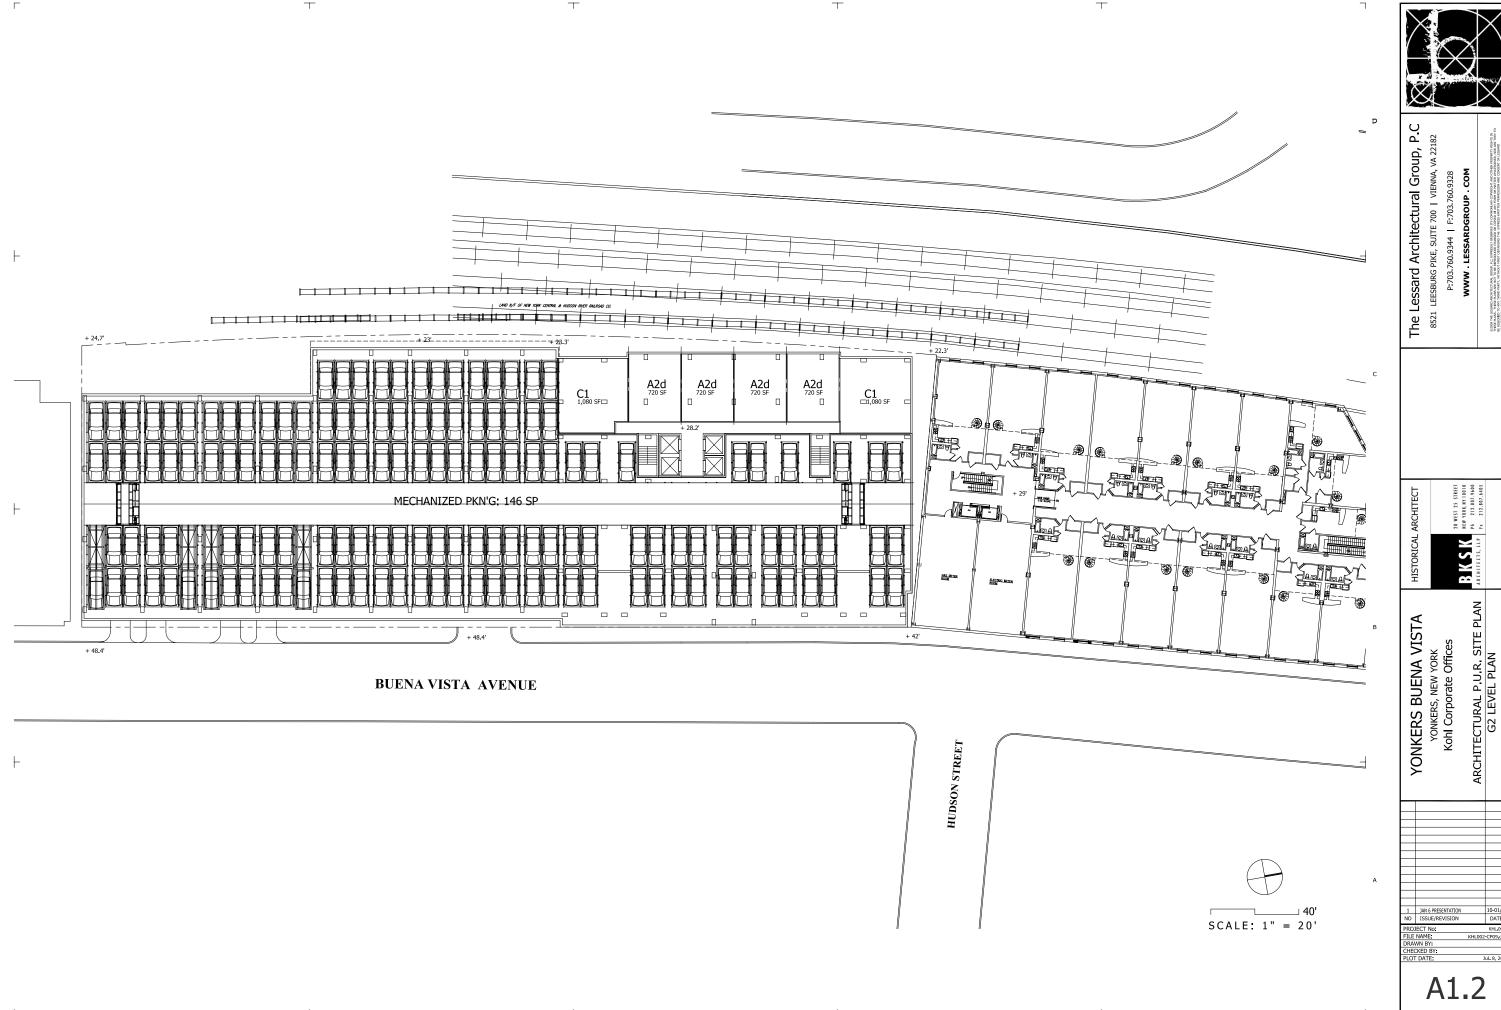

#### INDEX OF DRAWINGS

CO.1 COVER SHEET, TABULATION

A1.1 G3 LEVEL PLAN

A1.2 G2 LEVEL PLAN

A1.3 G1 LEVEL PLAN

A1.4 1ST LEVEL PLAN

A1.5 2ND LEVEL PLAN

A1.6 3RD LEVEL PLAN

The Buena Vista PUR involves the redevelopment of a number of vacant and/or underutilized properties within the Downtown Waterfront Area. It consists of a 25-story, 413 dwelling unit residential building, with an ancillary parking garage, and a rooftop hydroponic garden. The proposed multifamily dwelling building would be physically integrated with the adjoining Trolley Barn multifamily residential building at 92 Main Street. In addition, eight (8) two-bedroom dwelling units would be constructed at 66-72 Buena Vista Avenue. The overall site consists of 2.04 acres

As per the accompanying site plan, the proposed building also includes three stories below street grade.

within the DW, CM and BR zoning districts<sup>2</sup> and would require, among other approvals, Special Permit approval to allow a PUR and Site Plan approval.

Clean-tech Parking: The average driver travels a half-mile from entry into a standard parking garage until he or she reaches a parking spot. The Project's proposed automated garage eliminates substantially all of this wasted fuel. Drivers simply drive into a parking bay, turn off the car, and walk away. The car is then moved to a parking spot by electric motors (using clean power generated by the Project's CHP system). This element will also promote the City's Zoning goal of preventing traffic congestion. (See Yonkers Code § 43-3(F).)